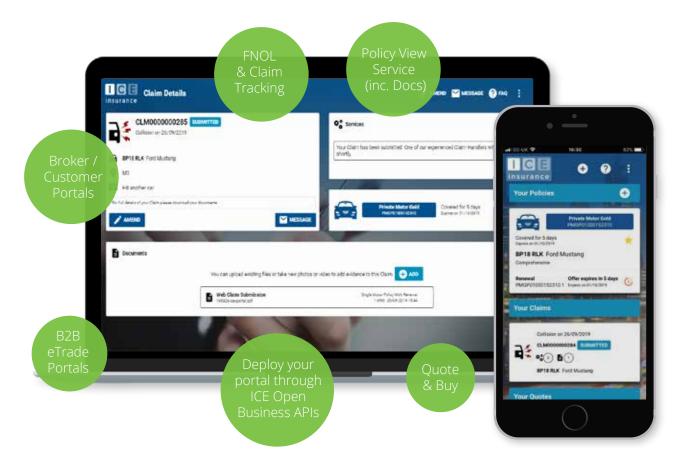

### **ICE CLAIMS**

**ICE Claims** is an automated, digital **award-winning solution** (Celent EMEA Report) for end to end claims management, **which makes your business more effective**.

#### **FNOI**

Flexible and configurable FNOL journey supports omni-channel submissions.
Auto validation and flagging outside of "normal" parameters.

## **ICE DIGITAL**

**ICE Digital** is an **advanced**, **configurable B2B** and **B2C Digital** platform that **empowers** businesses to **improve customer satisfaction**.

ICE Digital is an **Open Business APIs** and portal application delivering **seamless integration** into ICE Policy, ICE Claims and other back office systems.

#### **Direct & Intermediated**

Designed for Direct and Intermediated business. Open Business API's for omni-channel support.