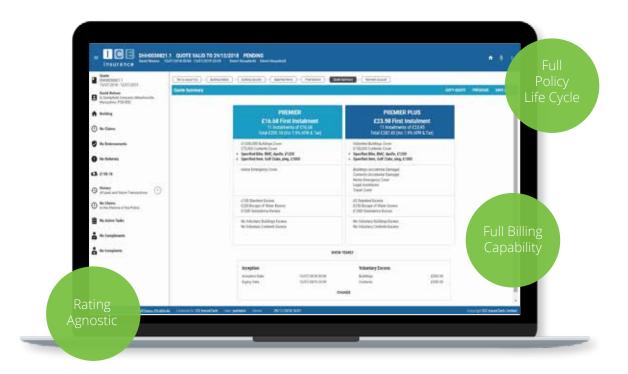

### **ICE POLICY**

**ICE Policy** allows insurers to manage policies from quote to issue and renewal. Our policy solution delivers fast implementation and self-sufficiency **enabling businesses to be flexible against market trends.** 

#### **End to End Policy Management**

Follow a policy through its complete life cycle from quote to issue to renewal to claim administration.

#### **Integrated Rating & Billing**

Flexible rating using any external rating engine, or ICE Rating. A full accounting ledger solution with ICE Billing, fully automating the billing life cycle.

#### Admin - MTA/Cancellations/Renewals

Full policy admin solution supporting all processes from quote to renewal. User based authority protocols. Designed for data enrichment and integration.

"ICE Policy will let us develop products rapidly to reach and convert more customers and see a strong return on investment. ICE's extensive motor experience and ready made interfaces have armed us for the challenge of bringing Ticker to market."