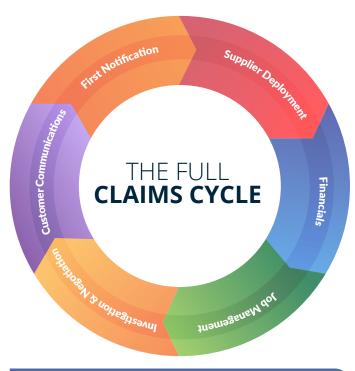

### **ICE CLAIMS**

**ICE Claims** is an automated, digital **award-winning solution** (Celent EMEA Report) for end to end claims management, **which makes your business more effective**.

#### **FNOI**

Flexible and configurable FNOL journey supports omni-channel submissions.
Auto validation and flagging outside of "normal" parameters.

#### **Supply Chain Management**

Integrated supplier module to auto deploy, track and chase as required. Suppliers capabilities recorded and used for deployment.

#### **Automation**

Straight through processing.

Automate the routine, deal with exceptions.

#### **Integrated Fraud Management**

Early identification and case management.

## Integrated Workflow and Process Management

ICE solutions include the most comprehensive process optimisation and workflow management rules available.

#### **Full Audit Trail**

ICE records every activity on the system records enabling full reporting on activity and the ability to audit at all levels.

"With ICE Claims, we have a fully integrated system that proactively supports our service delivery through effective workflow management.