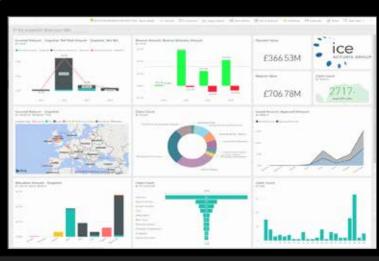

## **ICE ANALYTICS**

**ICE Analytics** is a sophisticated analytics tool with proven ETL process that offers a visual representation of your business, including real-time reporting. With business end to end intelligence, ICE Analytics **enables businesses to drill data down and look into the future.** 

#### **Powerful Browser-Based Reporting**

Comprehensive suite of standard reports. User defined dashboards. Ad hoc reporting and analysis.

#### **KEY FEATURES**

Availability

Real-time operational reporting and/ or point in time reporting. Available to internal and external users.

Consolidated MI & Dashboards
 Pre-built Policy and Claims reports
 along with comprehensive live
 business performance dashboards to
 monitor SLAs.

Configuration Based
 Full configuration capability,
 including reports, ETL, data
 warehouses and dashboards.

- Up to the minute business analytics
- Over 180 pre-built reports
- Powerful parameters driven to each report